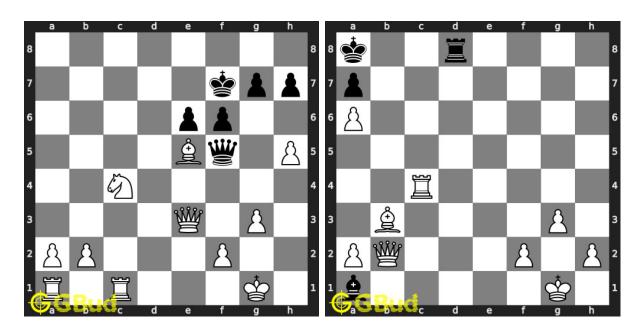

#### 17. Mate in 3 moves

Level: hard, Next Move: White Solution: https://gbud.in/g8v9c04

#### 18. Mate in 3 moves

Level: hard, Next Move: White Solution: https://gbud.in/g8v9c04