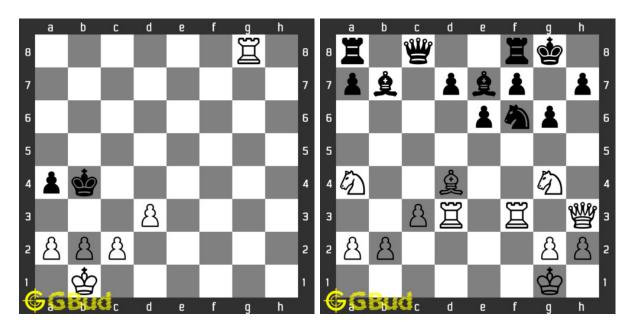

#### 13. Mate in 3 moves

Level: hard, Next Move: White Solution: https://gbud.in/g8v9c04

#### 14. Mate in 3 moves

 $\label{eq:Level:hard, Next Move: White Solution: https://gbud.in/g8v9c04} \\$ 