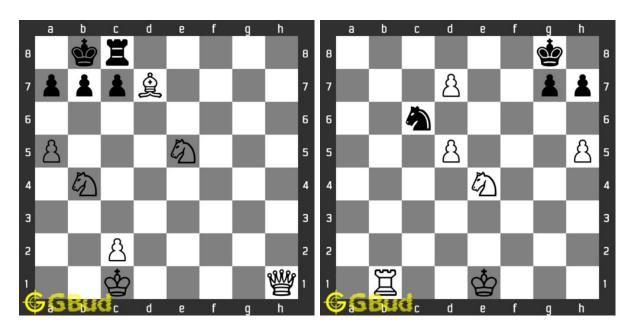

#### 11. Mate in 3 moves

Level: hard, Next Move: White Solution: https://gbud.in/g8v9c04

#### 12. Mate in 3 moves

Level: hard, Next Move: White Solution: https://gbud.in/g8v9c04