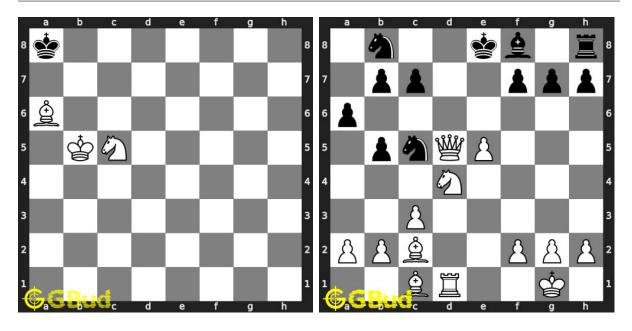

#### 15. Mate in 3 moves

Level: hard, Next Move: White Solution: https://gbud.in/g8v9c04

#### 16. Mate in 3 moves

Level: hard, Next Move: White Solution: https://gbud.in/g8v9c04