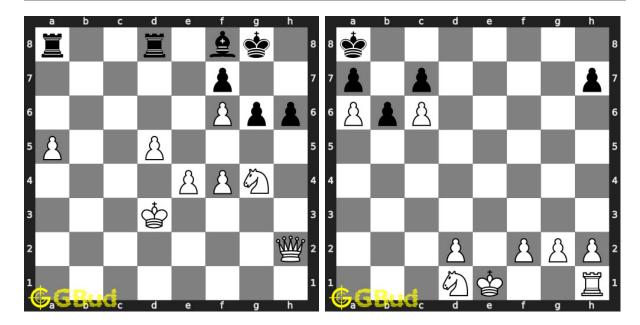

#### 15. Mate in 3 moves

Level: hard, Next Move: White Solution: https://gbud.in/g8v9c04

#### 16. Mate in 3 moves

Level: hard, Next Move: White Solution: https://gbud.in/g8v9c04